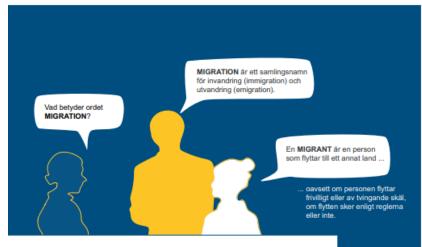

krävs kan bli

En person som har sökt uppehållstillstånd och fått nej på sin ansökan blir utvisad och ska lämna landet. Om en person som har uppehållstillstånd döms ör ett brott kan domstolen besluta att

En person som har fått ett beslut om vvisning eller utvisning har inte längre rätt att vistas i Sverige och ska tervända till sitt bemland. Personen ska i första hand återvända frivilligt enom att samarheta med Migrationsverket. Om han eller hon inte återvänder frivilligt lämnas ansvaret att genomföra återvändandet över till Poli-sen som genomför det med tvång. Vid oehov kan personen som ska återvända å hjälp med resa och stödinsatser vid

### Överföring enligt Dublin-

förordningen En asylsökande överförs till en annan medlemsstat som har ansvaret för prövningen av asylansökan.











# **Ord om migration**

- HUR VAR DET NU IGEN?





### INTERNATIONELLT SKYDD

### Flykting

Statusförklaring enligt FN:s flyktingkonvention. Beviljas en person som känner väligrundad fruktan för förföljelse I sitt hemiland på grund av sin ras, nationalitet, religiöse eller politiska uppfattning eller på grund av sit kön, sin sexuella läggning eller annan tillhörighet till en viss samhällisgrupp, och som på grund av sin fruktan inte kan eller vill använda sig av detta lands skydd. Rätten till skydd göller även för en statslös person. Statslös är den som inte har medlorvarskap i näoot land.

### Alternativt skydd

Statusförklaring enligt EU-lagstiftning. Beviljas en person som i sitt hemland riskerar döds- eller kroppsstraff, tortyr eller annan omänskilg eller förmedrande behandling eller