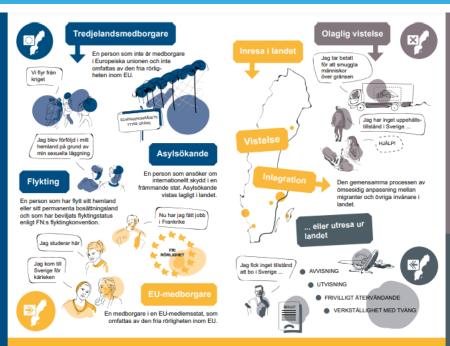

irekför skydd och syftar till att undvika att tillstånd ger möjlighet att få hjälp med boende, rätt att arbeta, rätt att söka grundläggande vård, rätt till skolgång för barn samt visst ekonomiskt bistånd i Sverige. Det tillfälliga uppehållstillstån-det gäller i ett år, men kan förlängas med ytterligare två år.

### Synnerligen eller särskilt ömmande omständigheter i undantagsfall Baseras på personliga förhållanden,

om hälsotillstånd, anpassning till Sverige eller situation i hemi En samlad bedömning av sådana omständigheter kan leda till att en person får uppehållstillstånd. Barn kan få uppehållstillstånd om omständigheterna är särskilt ömmande

En person under 18 år som kommer till Sverige utan sällskap av förälder eller annan vårdnadshavare. De flesta enmkommande barn ansöker om asvl.



Vistelse i ett land är laglig när en person vistas i landet med giltigt visum, med stöd av visumfrihet, med ett giltigt uppehållstillstånd, väntar på svar på ansökan om uppehållstillstånd, eller är medborgare.

### UPPEHÅLLSTILLSTÅND

En person (tredielandsmedhomare) tre månader måste ha ett giltigt uppehållstillstånd. Tillståndet kar vara tidsbegränsat eller permanent.

### Familjeåterförening

Grund för uppehållstillstånd som beviljas en familjemedlem till en svensk medborgare eller en person som vistas i Sverige med uppehålls-tillstånd. Med en familjemedlem avses vanliotvis make/maka, sambo och barn under 18 år. Som huvudre-gel måste personen som bor i Sverige kunna försörja sig själv och den familjemedlem som ska komma hit.

En person som har blivit antagen till studier i Sverige kan