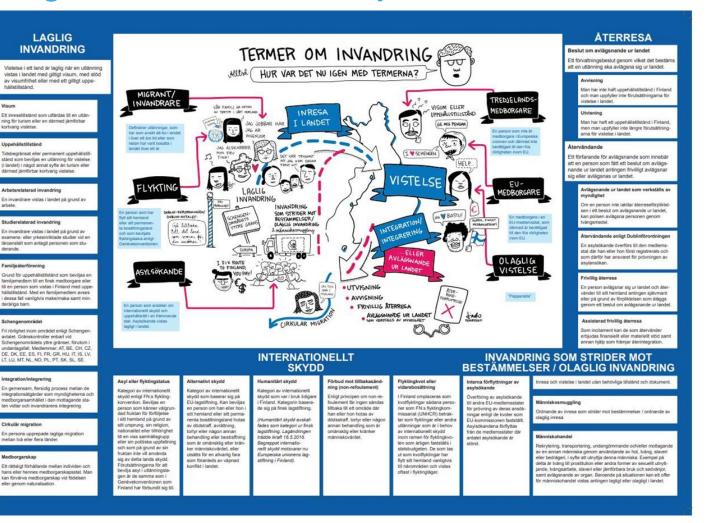

# **Ord om migration**

- HUR VAR DET NU IGEN?

### INTERNATIONELLT SKYDD

### Flykting

Statusförklaring enligt FN:s flyktingkonvention. Beviljas en person som känner väligrundad fruktan för förföljelse I sitt hemiland på grund av sin ras, nationalitet, religiöse eller politiska uppfattning eller på grund av sit kön, sin sexuella läggning eller annan tillhörighet till en viss samhällisgrupp, och som på grund av sin fruktan inte kan eller vill använda sig av detta lands skydd. Rätten till skydd göller även för en statslös person. Statslös är den som inte har medlorvarskap i näoot land.

### Alternativt skydd

Statusförklaring enligt EU-lagstiftning. Beviljas en person som i sitt hemland riskerar döds- eller kroppsstraff, tortyr eller annan omänskilg eller förmedrande behandling eller bestraffning, eller som civilperson är utsatt för en allvarlig risk att skadas på grund av en väpnad konflikt och inte kan eller vill använda sig av sitt hemlands skydd.

### Vidarebosättning (kvotflyktingar)

Flyktingar och andra personer som behöver internationellt skydd fär möljighet och hjälp att komma till Sverige. Det är Filx-styktingorgan (UNHCR) som föreslär vilka personer som behöver vidarebosättas till Sverige. Migrationsverket beslutar om de kan få uppehälistiliständ. Hur mänga kvotthyktingar Sverige ska ta emot bestäms av regeringen. De som tas ut som kvotflyktingar har ingen möljighet ett åter vånda till sitt hemland eller stanna i landet dit de har flykt. En del bor i flyktinglåger.

### Tillfälligt skydd

Efter Rysslands invasion av Ukraina fattade EU den 3 mars 2022 beslut om att för första gången aktivera det så kallade massflyktsdirektivet. Det innebär att personer som tvingats lämna Ukraina ska få omedelbart och tidsbegränsat uppehålls- och arbetstillstånd Sverige och andra EU-länder. Direktivet bestämmer gemensamma regler för skydd och syftar till att undvika att asvisystemen överhelastas. Ett sådant tillstånd ger möjlighet att få hjälp med boende, rätt att arbeta, rätt att söka grundläggande vård, rätt till skolgång ör barn samt visst ekonomiskt bistånd i Sverige. Det tillfälliga uppehållstillståndet gäller i ett år, men kan förlängas med ytterligare två år.

### Synnerligen eller särskilt ömmande omständigheter i undantagsfall Baseras på personliga förhållanden,

Baseras på personliga förhållanden, som hälsotiliständ, anpassning till Sverige eller situation i hemlandet. En samlad bedömning av sådana omständigheter kan leda till att en person får uppehålistilistånd. Barn kan få uppehålistilistånd om omständigheterna är särskilt ömmande.

### Ensamkommande barn

En person under 18 år som kommer till Sverige utan sällskap av förälder eller annan vårdnadshavare. De flesta ensamkommande barn ansöker om asyl.

### REGLERAD MIGRATION & MEDBORGARSKAP

Vistelse i ett land är laglig när en person vistas i landet med giltigt visum, med stöd av visumfrihet, med ett giltigt uppehålistillstånd, väntar på svar på ansökan om uppehålistillstånd, eller är medborgare.

### UPPEHÅLLSTILLSTÅND

En person (tredjelandsmedborgare) som vill stanna i Sverige i mer än tre månader måste ha ett giltigt uppehållstillstånd. Tillståndet kan vara tidsbegränsat eller permanent.

### Familjeåterförening

Grund för uppehålistilistånd som beviljas en familjemedlem till en svensk medborgare eller en person som vistas i Sverige med uppehålistilistånd. Med en familjemedlem avses vanligtvis make/maka, sambo och barn under 18 år. Som huvudrejel måste personen som bor i Sverige kunna försörja sig själv och den fämiljemedlem som ska komma hit.

### Studie

En person som har blivit antagen till studier i Sverige kan beviljas uppehållstillstånd.

### Arbete

En person som har fått erbjudande om arbete i Sverige kan beviljas arbetstillstånd.

### Säsongsarbete

Sasongsarocer
En person som får anställning inom
säsongsbunden verksamhet, till exempel jordbruk, bärplockning, skogsbruk eller hotell - och restaurangbranschen, kan beviljas arbets- och
uppehällstillständ. Normalt beviljas
tillståndet för högst 6 månader.

### Schengenområdet

Fri rörlighet inom området enligt Schengenaytalet som kompletterar EU:s regler om fri rörlighet. Gränskontroller vid Schengenområdets yttre gränser. De flesta EUländer är medlemmar i Schengenområdet. Även Island, Liechtenstein, Norge och Schweiz ingår i området.

### Nyanlända

Personer som har beviljats uppehållstillstånd för bosättning, oftast på grund av skyddsskäl, och har fått flytta till en kommun. Även anhöriga till dessa personer anses vara nyanlända. En person är nyanland under tiden som han eller hon omfattas av etableringsinsatser, det vill säga två till tre år.

Ett inresetillstånd som utfärdas till en person för turism, släktbesök, affärsoch konferensbesök eller en jämförbar kortvarig vistelse.

Medborgarskap Ett rättsligt förhållande mellan en person och hans eller hennes medborgarskapsstat. Man kan få svenskt medborgarskap till exempel vid födseln eller efter ansökan. En medborgare har fulla politiska och sociala rättigheter och skyldigheter (till exempel rösträtt i riksdagsval och rätt att få pass). För att bli svensk person har haft uppehållstillstånd i fem år och har vistats i Sverige under

### IRREGULJÄR MIGRATION

Inresa och vistelse i landet utan nödvändiga tillstånd och dokument.

Ett vardagligt uttryck för att beskriva en person som befinner sig i Sverige utan nödvändigt tillstånd. Det kan vara en person som inte har ansökt om tillstånd, en person som har fått nej på sin ansökan men ändå stannar i landet eller en person som stannar kvar efter att hans eller hennes visum eller uppehållstillstånd har gätt ut.

### Människosmuggling

När någon avsiktligt hjälper en person (tredjelandsmedborgare) att komma in i eller passera genom Sverige utan nödvändiga tillstånd. Det räknas som gränsöverskridande brottslighet.

### Människohandel

Att genom tvång eller bedrägeri utnyttja en persons utsatta situation och rekrytera, transportera, gömma eller ta emot personen för att han eller hon ska utnyttias för till exempel prostitution. krigstjänst eller tvångsarbete.

### UTRESA

En person som har sökt uppehållstillstånd och fått nej på sin ansökan blir avvisad och ska lämna landet om beslutet fattas inom tre månader från att ansökan gjordes. Även personer som till exempel kommer till landet utan pass eller saknar visum som krävs kan bli

En person som har sökt uppehållstill-stånd och fått nej på sin ansökan blir utvisad och ska lämna landet. Om en person som har uppehållstillstånd döms för ett brott kan domstolen besluta att personen ska utvisas.

En person som har fått ett beslut om avvisning eller utvisning har intelängre rätt att vistas i Sverige och ska återvända till sitt hemland. Personen ska i första hand återvända frivilligt genom att samarbeta med Migrationsverket. Om han eller hon inte återvänder frivilligt lämnas ansvaret att genomföra återvändandet över till Polisen som genomför det med tvång. Vid behov kan personen som ska återvända få hjälp med resa och stödinsatser vid ankomst till hemlandet.

### Överföring enligt Dublin-

förordningen En asylsökande överförs till en annan medlemsstat som har ansvaret för prövningen av asylansökan.