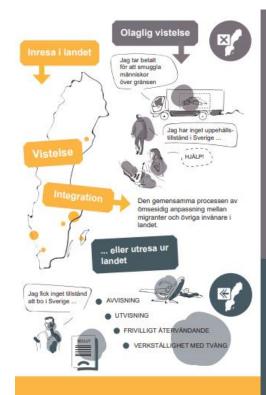

### UTRESA

En person som har sökt uppehållstillstånd och fått nej på sin ensökan blir avvisad och ska lämna andet om beslutet fattas inom tre nånader från att ansökan gjordes. kommer till landet utan pass eller saknar visum som krävs kan bli

En person som har sökt uppehållstillstånd och fått nej på sin ansökan blir utvisad och ska lämna landet. Om en person som har uppehållstillstånd döms ör ett brott kan domstolen besluta att

En person som har fått ett beslut om vvisning eller utvisning har inte längre rätt att vistas i Sverige och ska tervända till sitt bemland. Personen ska i första hand återvända frivilligt enom att samarheta med Migrationsverket. Om han eller hon inte återvänder frivilligt lämnas ansvaret att genomföra återvändandet över till Poli-sen som genomför det med tvång. Vid oehov kan personen som ska återvända å hjälp med resa och stödinsatser vid