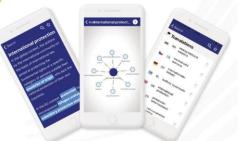

### **Asylum and Migration Glossary**

The Glossary explains the meaning and provides translations of terms from different areas of migration. Currently, it contains more than 500 terms translated into most of the EU languages including Slovak. It is available online, as a free mobile application\* as well as a publication.

The EMN Asylum and Migration Glossary targets representatives from state and public administration, policy-makers, legislators, researchers, academics, interpreters, translators, journalists and other experts who deal with the topics of migration and international protection. The Glossary aims at unifying the usage of migration terms and their definitions in the EU. The preparation and updating of the Glossary is coordinated by the European Commission and the EU Member States and Norway.